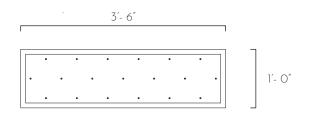

# FIBERGLASS BALLS

# 19 CLEAR & GOLD PENDANTS RECTANGULAR CHANDELIER







A versatile and elegant multi-pendant light fixture comprising of a larger clear globe which encapsulates the smaller ball encasing a dimmable LED bulb. Great contemporary lighting for residential and commercial spaces.

### **TECHINCAL SPECIFICATIONS**

# Designed by

AM Studio Team

#### Category

Pendant Chandelier

### Canopy Finish

Powder coated metal in Flat White/ Sparkle Silver

#### Canopy Size

42"L x 12"W x 1.5"H

#### Pendant Size

6x units of 6"D (2x Gold + 4x Clear) 7x units of 5"D (3x Gold + 4x Clear) 6x units of 4"D (3x Gold + 3x Clear)

#### Glass Colour

Clear & Gold

## Total Drop

5'H + 2' extra wire for adjustment

#### Bulb

Dimmable G4 LED - 12V - 2W

**Recommended Dimming Switch** Lutron CTCL-153PD Lutron Pro

#### Transformer:

Magnitude E60R12DC - 60W 12VDC -