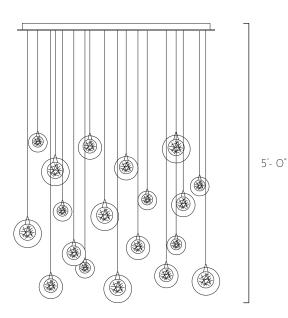

# FIBERGLASS BALLS

# 19 CLEAR & GOLD PENDANTS RECTANGULAR CHANDELIER







A versatile and elegant multi-pendant light fixture comprising of a larger clear globe which encapsulates the smaller ball encasing a dimmable LED bulb. Great contemporary lighting for residential and commercial spaces.

### **TECHINCAL SPECIFICATIONS**

# Designed by

AM Studio Team

#### Category

Pendant Chandelier

### Canopy Finish

Powder coated metal in Flat White/ Sparkle Silver

#### Canopy Size

42"L x 12"W x 1.5"H

#### Pendant Size

6x units of 6"D (2x Gold + 4x Clear) 7x units of 5"D (3x Gold + 4x Clear) 6x units of 4"D (3x Gold + 3x Clear)

#### Glass Colour

Clear & Gold

## Total Drop

5'H + 2' extra wire for adjustment

#### Bulb

Dimmable G4 LED - 12V - 2W

**Recommended Dimming Switch** Lutron CTCL-153PD Lutron Pro

#### Transformer:

Magnitude E60R12DC - 60W 12VDC - D