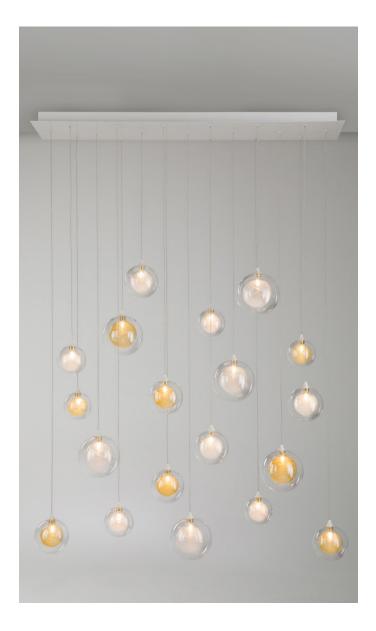

# 19 CLEAR & GOLD PENDANTS RECTANGULAR CHANDELIER

A versatile and elegant multi-pendant light fixture comprising of a larger clear globe which encapsulates the smaller ball encasing a dimmable LED bulb. Great contemporary lighting for residential and commercial spaces.

#### Pendant Size

6x units of 6"D (2x Gold + 4x Clear) 7x units of 5"D (3x Gold + 4x Clear) 6x units of 4"D (3x Gold + 3x Clear)

#### Glass Colour

Clear & Gold